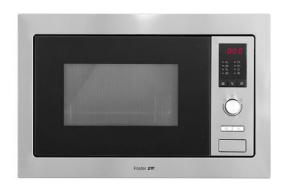

# **Oven KS**

Ovens and Coordinated Products

Code: 7151 010

#### **DETAILS**

| DETAILS  |                         |
|----------|-------------------------|
| Texture  | Satin Finish ANTI-TOUCH |
| Material | Stainless steel + glass |
| Supply   | 230V - 50Hz             |

| Dimensions                      | 60x38 cm                                 |
|---------------------------------|------------------------------------------|
| Standard fittings               | 1 grill - 1 turntable                    |
| Cooking chamber finish          | Stainless steel                          |
| Number of door glasses          | 2 glasses                                |
| Power absorbed by the microwave | 900 W (5 livelli potenza) + Grill 1000 W |
| Programming                     | Electronic programming                   |
| Oven type                       | Microwave + grill                        |
| Type of commands                | Knobs                                    |
| Volume                          | 25Lt                                     |
| FEATURES                        |                                          |

#### **FEATURES**

Anti-touch finish

The steel parts of the door, thanks to the special protection, are perfectly smooth and protected from fingerprints, while maintaining the elegance of the satin finish.