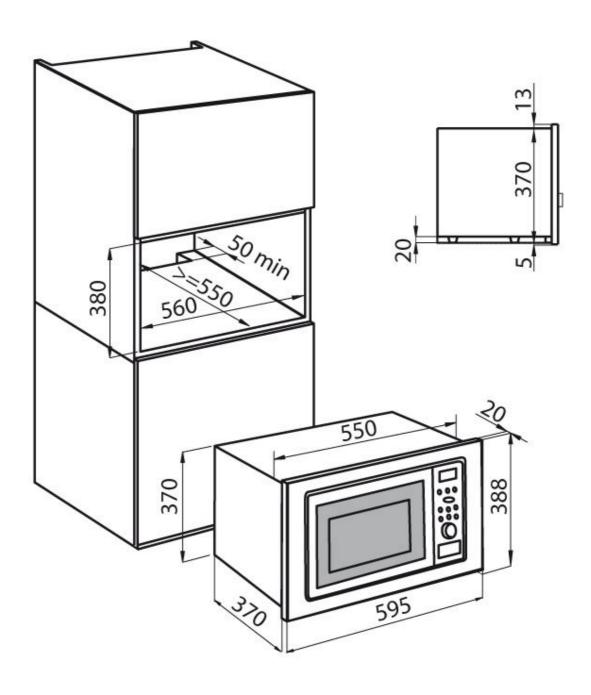

| Dimensions                      | 60x38 cm                                 |
|---------------------------------|------------------------------------------|
| Standard fittings               | 1 grill - 1 turntable                    |
| Cooking chamber finish          | Stainless steel                          |
| Number of door glasses          | 2 glasses                                |
| Power absorbed by the microwave | 900 W (5 livelli potenza) + Grill 1000 W |
| Programming                     | Electronic programming                   |
| Oven type                       | Microwave + grill                        |
| Type of commands                | Knobs                                    |
| Volume                          | 25Lt                                     |
| FEATURES                        |                                          |

## **TECHNICAL DATA**